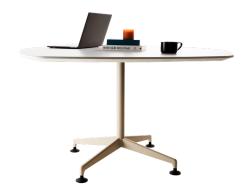

## ZIA HOSPITALITY | KEY FEATURES

- Curvilinear Cast Aluminum Feet
- Sleek 2" Steel Column
- Heights: 29", 36", 42" including top
- Tops available in any Standard Laminate
- Low profile Knife Edge is standard

## **TOPS SHAPES & SIZES**