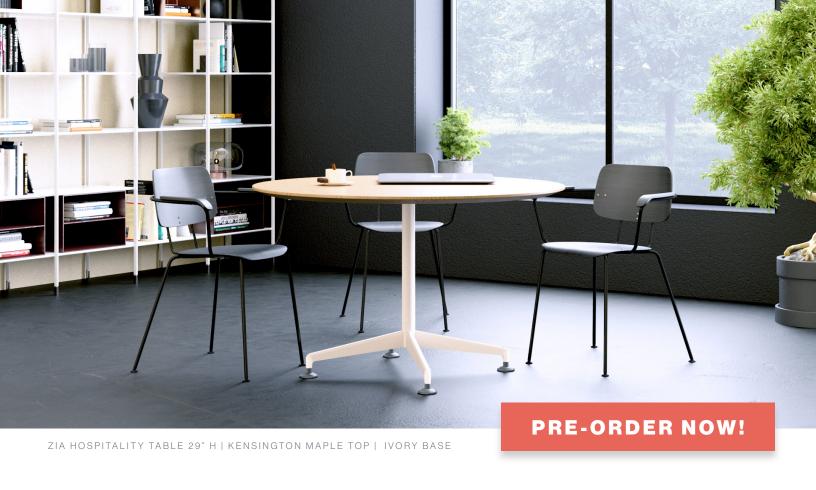

# ZIA | HOSPITALITY TABLES

#### EFFORTLESS ELEGANCE FOR EVERY ENVIRONMENT

Introducing ZIA, Special-T's new table collection. With a sleek and modern design, these tables will elevate any space. Whether it's a restaurant, coffee shop, or office, the ZIA collection of tables is versatile enough to fit seamlessly into any environment. ZIA's high-quality materials deliver tables that will withstand heavy usage and provide durability for years. Also, its minimalist design is aesthetically pleasing and allows for easy cleaning and maintenance. ZIA tables provide comfort for guests to dine, relax, work, collaborate or simply gather.

## ZIA HOSPITALITY | KEY FEATURES

- Curvilinear Cast Aluminum Feet
- Sleek 2" Steel Column
- Heights: 29", 36", 42" including top
- Tops available in any Standard Laminate
- Low profile Knife Edge is standard