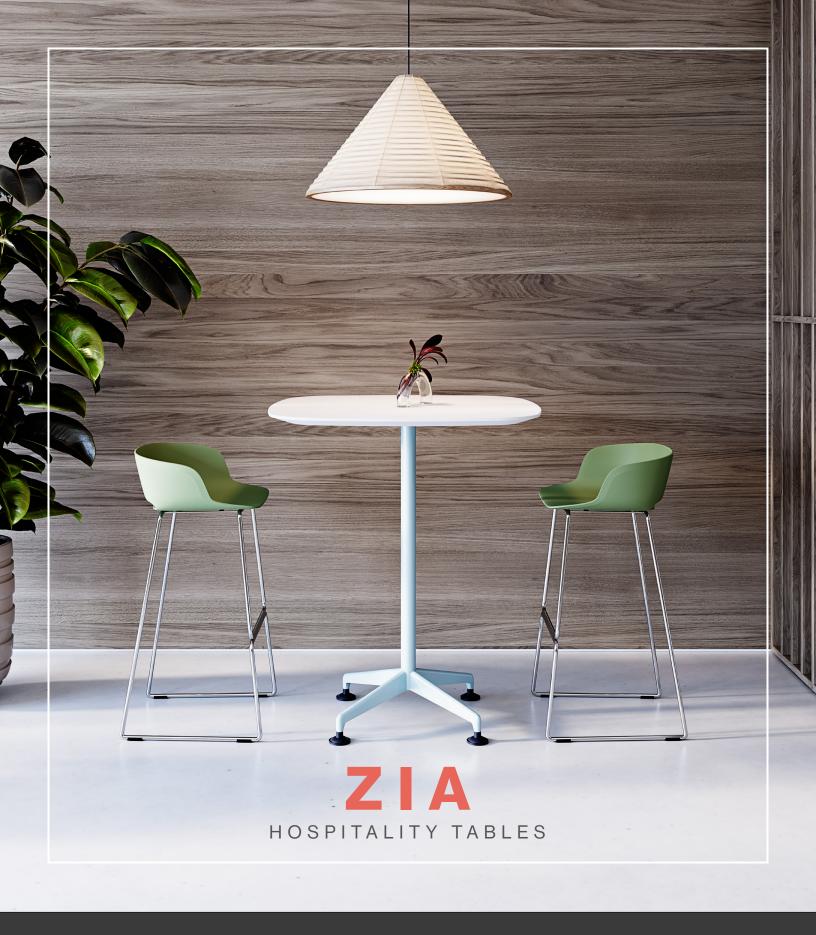

# ZIA | HOSPITALITY TABLES

#### EFFORTLESS ELEGANCE FOR EVERY ENVIRONMENT

Introducing ZIA, Special-T's new table collection. With a sleek and modern design, these tables will elevate any space. Whether it's a restaurant, coffee shop, or office, the ZIA collection of tables is versatile enough to fit seamlessly into any environment. ZIA's high-quality materials deliver tables that will withstand heavy usage and provide durability for years. Also, its minimalist design is aesthetically pleasing and allows for easy cleaning and maintenance. ZIA tables provide comfort for guests to dine, relax, work, collaborate or simply gather.