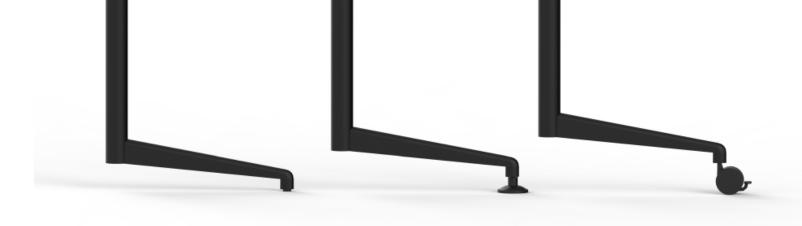

## ZIA HOSPITALITY | KEY FEATURES

- Curvilinear Cast Aluminum Feet
- Sleek 2" Steel Column
- Heights: 29", 36", 42" including top
- Tops available in any Standard Laminate
- Low profile Knife Edge is standard