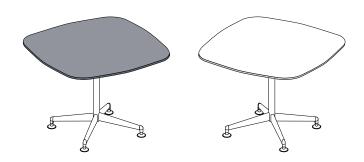

### INSPIRATION FOR ZIA

## SOFT-SQUARE & SQUARE

■ 30" x 30" ■ 36" x 36" ■ 42" x 42"

■ 34" x 34" ■ 40" x 40" ■ 48" x 48"