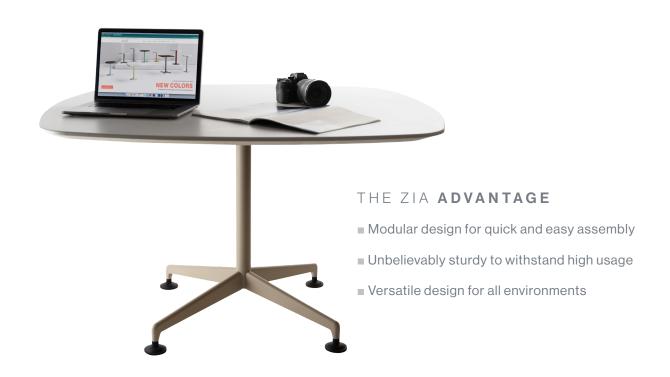

#### EFFORTLESS ELEGANCE FOR EVERY ENVIRONMENT

Introducing ZIA, Special-T's new table collection. With a sleek and modern design, these tables will elevate any space. Whether it's a restaurant, coffee shop, or office, the ZIA collection of tables is versatile enough to fit seamlessly into any environment. ZIA's high-quality materials deliver tables that will withstand heavy usage and provide durability for years. Also, its minimalist design is aesthetically pleasing and allows for easy cleaning and maintenance. ZIA tables provide comfort for guests to dine, relax, work, collaborate or simply gather.

## ZIA HOSPITALITY | KEY FEATURES

- Curvilinear Cast Aluminum Feet
- Sleek 2" Steel Column
- Heights: 29", 36", 42" including top
- Tops available in any Standard Laminate
- Low profile Knife Edge is standard