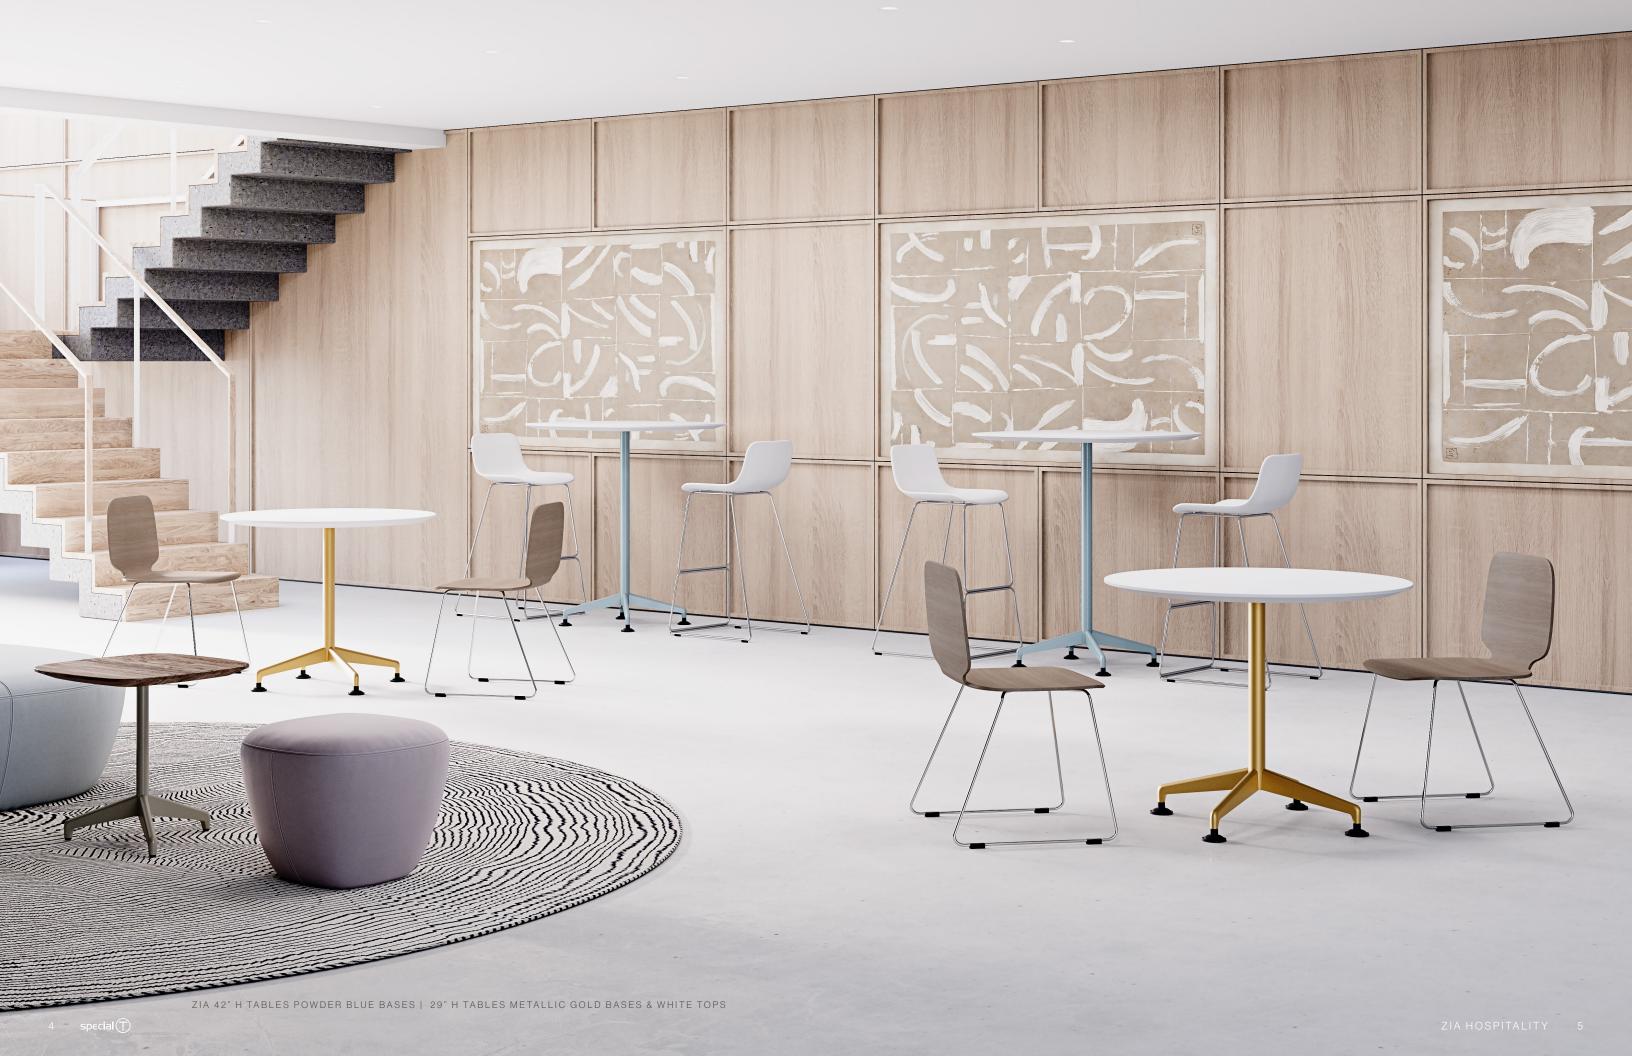

# ZIA | HOSPITALITY TABLES

#### EFFORTLESS ELEGANCE FOR EVERY ENVIRONMENT

Introducing ZIA, Special-T's new table collection. With a sleek and modern design, these tables will elevate any space. Whether it's a restaurant, coffee shop, or office, the ZIA collection of tables is versatile enough to fit seamlessly into any environment. ZIA's high-quality materials deliver tables that will withstand heavy usage and provide durability for years. Also, its minimalist design is aesthetically pleasing and allows for easy cleaning and maintenance. ZIA tables provide comfort for guests to dine, relax, work, collaborate or simply gather.

# ZIA | DESIGNER COLOR OPTION